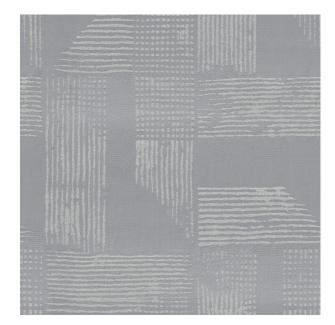

Colors Available: Blue

Composition: 100% Polyester

**Design:** Abstract

Horizontal Pattern Repeat: 37 Cm

Quality: Jacquard

**Usage:** Curtains Drapery Soft Upholstery

Vertical Pattern Repeat: 41.4 Cm

Width: 145 CM