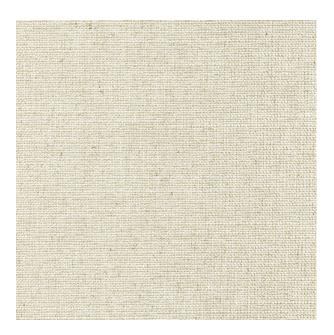

## TECHNICAL SPECIFICATION

SKU CODE: M1359

**BOOK NAME:** Beverly

**BOOK NUMBER: MOD15** 

**Brand:** York

Care Instructions: ★ 🗃 🖾 🕑 🔿

Colors Available: Beige

Composition: 20% Linen 15% Polyester 6% Wool 43%

Rayon 16% Acrylic

**Design:** Texture

**Quality:** Jacquard

**Usage:** Upholstery

Width: 140 CM

**GSM:** 792

**GLM:** 1109

Martindayle Cycle: 65000

**Special Finish:** Passes The Usa Nfpa 260 Class 1 (ufac)

And Cal 117-se And Bs5852 Source 0

York can assure you that all its products are in accordance with the industrial textile standards. Each of our products is designed/produced to serve its purpose. We can assure you that each shipment is of premium quality. Be it fabric, leather or wall covering, York assures high quality for all its products when properly installed and maintained within the appropriate environments using appropriate cleaning methods.