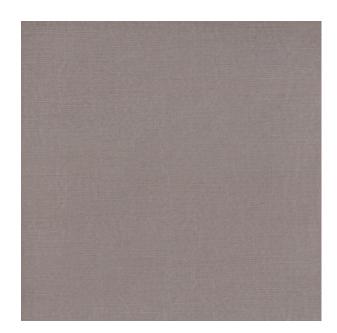

## TECHNICAL SPECIFICATION

SKU CODE: M814

**BOOK NAME:** Ashburton

**BOOK NUMBER: MOD5-I** 

Brand: York

Care Instructions: 🖄 🖄 🕲 🕑 🔙 🗀

**Colors Available:** Grey

Composition: 56% Cotton 44% Polyester

**Design:** Texture

Quality: Satin

**Usage:** Curtains Drapery Soft Upholstery

Width: 140 CM

**GSM:** 318

**GLM:** 445

Martindayle Cycle: 11000

York can assure you that all its products are in accordance with the industrial textile standards. Each of our products is designed/produced to serve its purpose. We can assure you that each shipment is of premium quality. Be it fabric, leather or wall covering, York assures high quality for all its products when properly installed and maintained within the appropriate environments using appropriate cleaning methods.