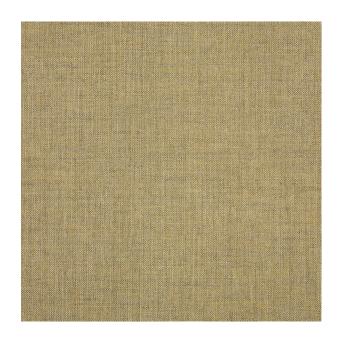

## TECHNICAL SPECIFICATION

**SKU CODE: SEL017** 

**BOOK NAME:** Sunbrella Elements

**BOOK NUMBER: SBEL** 

Brand: Sunbrella

Care Instructions:

Colors Available: Beige

Composition: 100% Acrylic

Design: Plain

**Quality:** Acrylic

**Usage:** Upholstery Cushions Outdoor Furnishings

Width: 137 CM

Martindayle Cycle: 25000