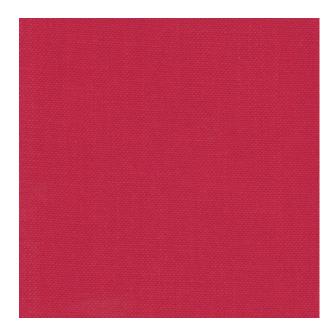

## TECHNICAL SPECIFICATION

**SKU CODE:** 810030

**BOOK NAME: Native** 

**BOOK NUMBER: 810** 

Brand: York

Care Instructions:  $^{\bigcirc}$   $^{\bigcirc}$   $^{\bigcirc}$   $^{\bigcirc}$   $^{\bigcirc}$ 

Colors Available: Red

Composition: 52% Polyester 48% Cotton

Design: Plain

i iaiii

Quality: Cotton

**Usage:** Curtains Upholstery Cushions

Width: 140 CM

**GSM:** 225

**GLM:** 315