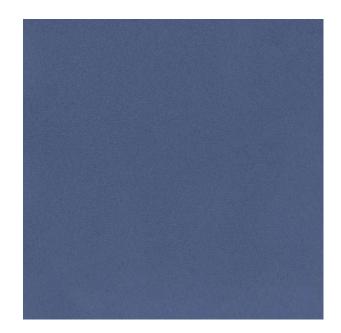

Colors Available: Blue

Composition: 100% Polyester

Design: Plain

**Quality:** Suedes

**Usage:** Curtains Drapery Upholstery

Width: 140 CM

**GSM:** 375

**GLM:** 525