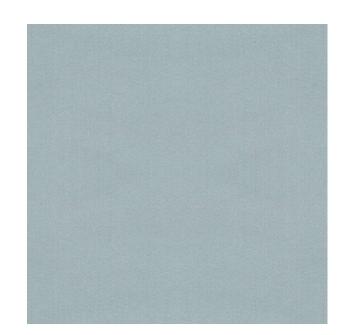

## TECHNICAL SPECIFICATION

**SKU CODE: 383002** 

**BOOK NAME: Satin Saga** 

**BOOK NUMBER: 383** 

**Brand:** York

Care Instructions: 🖼 🗴 🗔 🛛 🕑

Colors Available: Blue

Composition: 100% Polyester

Design: Plain

Quality: Satin

**Usage:** Curtains Drapery Upholstery Cushions

Width: 140 CM

**GSM:** 260

**GLM: 364** 

Martindayle Cycle: >30000

York can assure you that all its products are in accordance with the industrial textile standards. Each of our products is designed/produced to serve its purpose. We can assure you that each shipment is of premium quality. Be it fabric, leather or wall covering, York assures high quality for all its products when properly installed and maintained within the appropriate environments using appropriate cleaning methods.