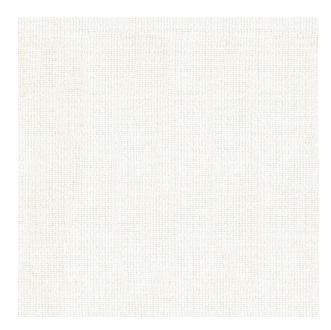

Colors Available: Beige

Composition: 100% Polyester

**Design:** Texture

**Quality:** Jacquard

**Usage:** Upholstery

Width: 145 CM

**GSM:** 715

**GLM:** 1037