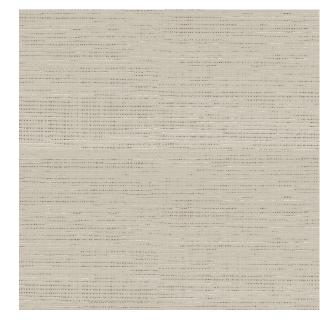

Colors Available: Beige

Composition: 100% Polyester

**Design:** Texture

Horizontal Pattern Repeat: 37 Cm

Quality: Jacquard

**Usage:** Curtains Drapery Soft Upholstery

Vertical Pattern Repeat: 32 Cm

Width: 140 CM

**GSM:** 260

**GLM: 364** 

Martindayle Cycle: 28000

York can assure you that all its products are in accordance with the industrial textile standards. Each of our products is designed/produced to serve its purpose. We can assure you that each shipment is of premium quality. Be it fabric, leather or wall covering, York assures high quality for all its products when properly installed and maintained within the appropriate environments using appropriate cleaning methods.