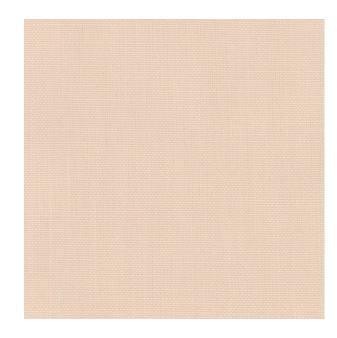

**Colors Available:** Beige

Composition: 52% Polyester 48% Cotton

Design: Plain

Quality: Cotton

**Usage:** Curtains Upholstery Cushions

Width: 140 CM

**GSM:** 225

**GLM:** 315