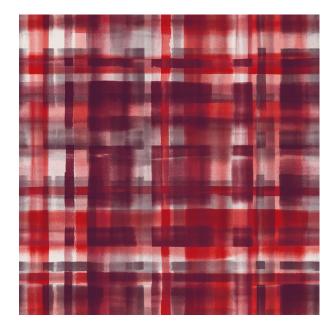

Colors Available: Red

Composition: 10% Polyester 90% Cotton

**Design:** Abstract

Horizontal Pattern Repeat: 69 Cm

**Quality:** Velvet

**Usage:** Upholstery

Vertical Pattern Repeat: 69 Cm

Width: 140 CM

**GSM:** 450

**GLM:** 630

**Martindayle Cycle: 100000** 

York can assure you that all its products are in accordance with the industrial textile standards. Each of our products is designed/produced to serve its purpose. We can assure you that each shipment is of premium quality. Be it fabric, leather or wall covering, York assures high quality for all its products when properly installed and maintained within the appropriate environments using appropriate cleaning methods.