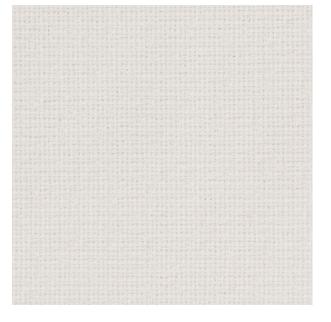

## **TECHNICAL SPECIFICATION**

SKU CODE: EL015 BOOK NAME: Elite BOOK NUMBER: EL

Brand: Sunbrella

Care Instructions:

Colors Available: White

**Composition:** 97.5% Sunbrella Acrylic 2.5% Sunbrella Polyester

Design: Texture

Quality: Acrylic

Usage: Outdoor Furnishings

Width: 140 CM

**GSM:** 437

**GLM:** 612

Martindayle Cycle: 42500 Double Rubs

**Special Finish:** Non-pfoa Soil Repellent Stain Repellent Meets Ca 117-23 Sec. E Class 1