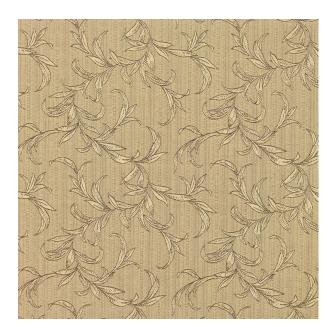

## TECHNICAL SPECIFICATION

SKU CODE: SEL122 BOOK NAME: Sunbrella Elements BOOK NUMBER: SBEL

Brand: Sunbrella Care Instructions: Colors Available: Brown Composition: 100% Acrylic Design: Leaf Horizontal Pattern Repeat: 33.58 Cm Quality: Acrylic Usage: Upholstery Cushions Outdoor Furnishings Vertical Pattern Repeat: 35.56 Cm Width: 137 CM Martindayle Cycle: 35000