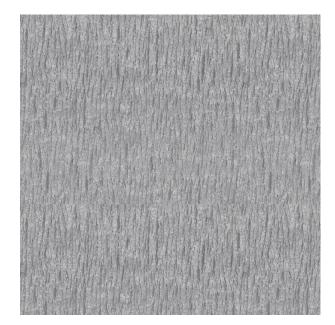

**Colors Available:** Grey

Composition: 100% Polyester

**Design:** Texture

Horizontal Pattern Repeat: 37 Cm

Quality: Jacquard

**Usage:** Curtains Upholstery Wall Covering

Vertical Pattern Repeat: 29.4 Cm

Width: 145 CM

**GSM:** 174

**GLM:** 244

Martindayle Cycle: 26000

York can assure you that all its products are in accordance with the industrial textile standards. Each of our products is designed/produced to serve its purpose. We can assure you that each shipment is of premium quality. Be it fabric, leather or wall covering, York assures high quality for all its products when properly installed and maintained within the appropriate environments using appropriate cleaning methods.