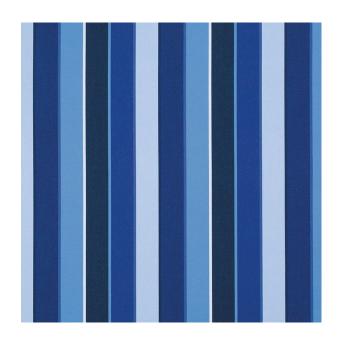

## **TECHNICAL SPECIFICATION**

SKU CODE: SEL105 BOOK NAME: Sunbrella Elements BOOK NUMBER: SBEL

Brand: Sunbrella Care Instructions: Colors Available: Blue Composition: 100% Acrylic Design: Stripe Horizontal Pattern Repeat: 27.99 Cm Quality: Acrylic Usage: Upholstery Cushions Outdoor Furnishings Width: 137 CM Martindayle Cycle: 30000