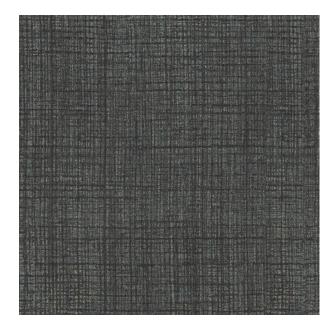

Colors Available: Blue

Composition: 10% Linen 60% Polyester 30% Viscose

**Design:** Texture

Quality: Jacquard

**Usage:** Curtains Upholstery Wall Covering

Width: 145 CM

**GSM:** 435

**GLM:** 609