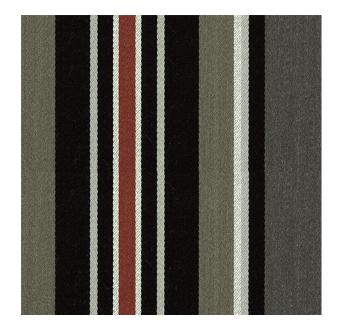

**Colors Available:** Grey

Composition: 65% Acrylic 35% Wool

**Design:** Stripe

Quality: Jacquard

**Usage:** Drapery Soft Upholstery

**Vertical Pattern Repeat: 24** 

Width: 140 CM

**GSM:** 352

**GLM:** 493

Martindayle Cycle: 46000

**Special Finish:** Passes The Usa Nfpa 260 Class 1 (ufac)

And Cal 117-se And Bs5852 Source 0

York can assure you that all its products are in accordance with the industrial textile standards. Each of our products is designed/produced to serve its purpose. We can assure you that each shipment is of premium quality. Be it fabric, leather or wall covering, York assures high quality for all its products when properly installed and maintained within the appropriate environments using appropriate cleaning methods.