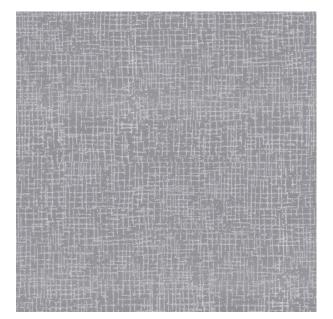

**Colors Available:** Grey

Composition: 100% Polyester

**Design:** Texture

Horizontal Pattern Repeat: 37 Cm

Quality: Jacquard

**Usage:** Curtains Drapery Soft Upholstery

Vertical Pattern Repeat: 44 Cm

Width: 145 CM