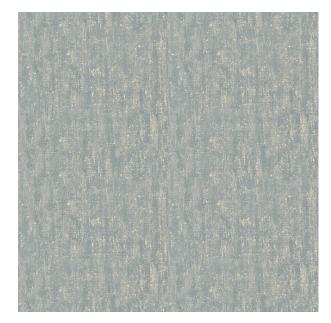

## **TECHNICAL SPECIFICATION**

SKU CODE: ES433 BOOK NAME: Essentials-vi BOOK NUMBER: ES-VI

Brand: York

Care Instructions: A Reference Repeat: 31 Colors Available: Blue Composition: 100% Polyester Design: Texture Horizontal Pattern Repeat: 31 Quality: Velvet Usage: Drapery Soft Upholstery Vertical Pattern Repeat: 14.5 Width: 140 CM GSM: 416 GLM: 582 Martindayle Cycle: 55000