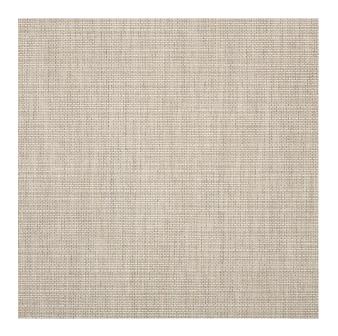

## TECHNICAL SPECIFICATION

**SKU CODE: SEL168** 

**BOOK NAME:** Sunbrella Elements

**BOOK NUMBER: SBEL** 

Brand: Sunbrella

Care Instructions:

Colors Available: Beige

**Composition:** 100% Acrylic

Design: Plain

**Quality:** Acrylic

**Usage:** Upholstery Cushions Outdoor Furnishings

Width: 137 CM

Martindayle Cycle: 24000