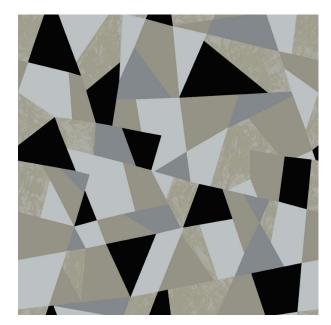

Colors Available: Beige

**Composition:** 35%polyester 65%rayon

**Design:** Abstract

Horizontal Pattern Repeat: 74 Cm

Quality: Jacquard

**Usage:** Drapery Soft Upholstery

Vertical Pattern Repeat: 75 Cm

Width: 140 CM

**GSM:** 260

**GLM: 364** 

Martindayle Cycle: 26000

York can assure you that all its products are in accordance with the industrial textile standards. Each of our products is designed/produced to serve its purpose. We can assure you that each shipment is of premium quality. Be it fabric, leather or wall covering, York assures high quality for all its products when properly installed and maintained within the appropriate environments using appropriate cleaning methods.