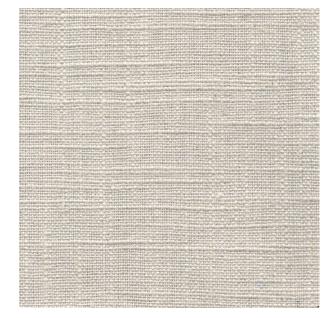

## TECHNICAL SPECIFICATION

**SKU CODE: 228035** 

**BOOK NAME: Willow** 

**BOOK NUMBER: 228** 

**Brand:** York

Care Instructions: 🖼 🗡 🖾 🗔 🦰 🗯

Colors Available: Beige

Composition: 45% Cotton 17% Viscose 38% Linen

**Design:** Plain

Horizontal Pattern Repeat: -

**Quality:** Cotton

**Usage:** Curtains Drapery Upholstery

**Vertical Pattern Repeat: -**

Width: 140 CM

**GSM:** 370

**GLM:** 518

Martindayle Cycle: 37000

Special Finish: Water Repellent

York can assure you that all its products are in accordance with the industrial textile standards. Each of our products is designed/produced to serve its purpose. We can assure you that each shipment is of premium quality. Be it fabric, leather or wall covering, York assures high quality for all its products when properly installed and maintained within the appropriate environments using appropriate cleaning methods.