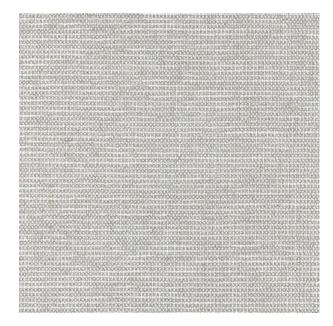

## TECHNICAL SPECIFICATION

SKU CODE: M1224

**BOOK NAME: Chelsea** 

**BOOK NUMBER: MOD13** 

**Brand:** York

**Colors Available:** Grey

Composition: 20% Linen 15% Polyester 6% Wool 43%

Rayon 16% Acrylic

**Design:** Texture

**Quality:** Jacquard

**Usage:** Upholstery

Width: 140 CM

**GSM:** 792

**GLM:** 1109

Martindayle Cycle: 65000

Special Finish: Passes The Usa Nfpa 260 Class 1 (ufac)