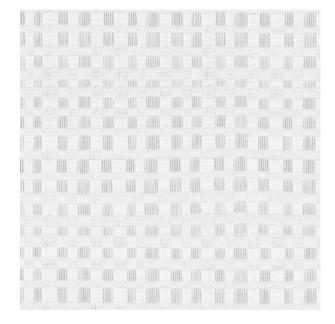

**Design:** Geometric

Horizontal Pattern Repeat: 37 Cm

Quality: Jacquard

**Usage:** Curtains Drapery Soft Upholstery

Vertical Pattern Repeat: 35 Cm

Width: 140 CM

**GSM:** 290

**GLM:** 406

Martindayle Cycle: 26000

York can assure you that all its products are in accordance with the industrial textile standards. Each of our products is designed/produced to serve its purpose. We can assure you that each shipment is of premium quality. Be it fabric, leather or wall covering, York assures high quality for all its products when properly installed and maintained within the appropriate environments using appropriate cleaning methods.