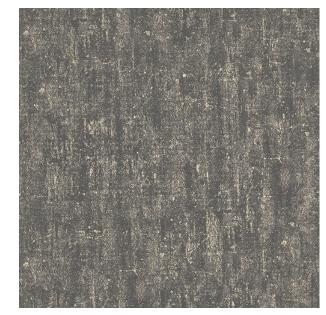

## **TECHNICAL SPECIFICATION**

SKU CODE: M1239 BOOK NAME: Chelsea BOOK NUMBER: MOD13

Brand: York

Care Instructions: A Repeat Repeat: 31 Colors Available: Grey Composition: 100% Polyester Design: Texture Horizontal Pattern Repeat: 31 Quality: Velvet Usage: Drapery Soft Upholstery Vertical Pattern Repeat: 14.5 Width: 140 CM GSM: 416 GLM: 582 Martindayle Cycle: 55000