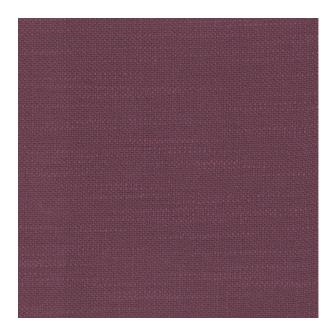

## TECHNICAL SPECIFICATION

**SKU CODE: 159042** 

**BOOK NAME: Elemento** 

**BOOK NUMBER: 159** 

**Brand:** York

Care Instructions:  $^{^{^{^{^{30}}}}} \times \overline{\mathbb{R}} \otimes \mathbb{R}$ 

Colors Available: Lavender

Composition: 20% Polyester 80% Rayon

Design: Plain

Quality: Jacquard

**Usage:** Curtains Upholstery Cushions

Width: 140 CM

**GSM:** 390

**GLM:** 546

Martindayle Cycle: >30000