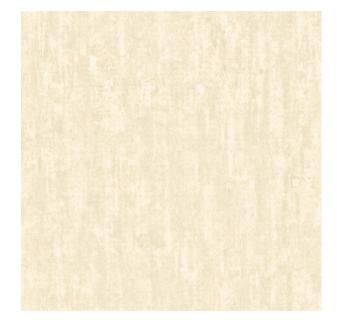

Colors Available: Beige

Composition: 100% Polyester

**Design:** Texture

**Horizontal Pattern Repeat: 31** 

**Quality:** Velvet

**Usage:** Drapery Soft Upholstery

**Vertical Pattern Repeat: 14.5** 

Width: 140 CM

**GSM:** 416

**GLM:** 582

Martindayle Cycle: 55000

Special Finish: Can Be Made Fr Upon Request With Moq

York can assure you that all its products are in accordance with the industrial textile standards. Each of our products is designed/produced to serve its purpose. We can assure you that each shipment is of premium quality. Be it fabric, leather or wall covering, York assures high quality for all its products when properly installed and maintained within the appropriate environments using appropriate cleaning methods.