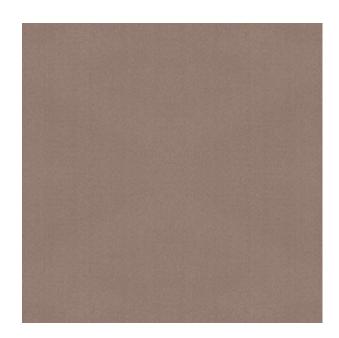

## TECHNICAL SPECIFICATION

**SKU CODE: 383110** 

**BOOK NAME: Satin Saga** 

**BOOK NUMBER: 383** 

Brand: York

Care Instructions: 🖼 🗴 🗔 🛛 🕑

**Colors Available:** Grey

Composition: 100% Polyester

Design: Plain

Quality: Satin

**Usage:** Curtains Drapery Upholstery Cushions

Width: 140 CM

**GSM:** 260

**GLM: 364** 

Martindayle Cycle: >30000

York can assure you that all its products are in accordance with the industrial textile standards. Each of our products is designed/produced to serve its purpose. We can assure you that each shipment is of premium quality. Be it fabric, leather or wall covering, York assures high quality for all its products when properly installed and maintained within the appropriate environments using appropriate cleaning methods.