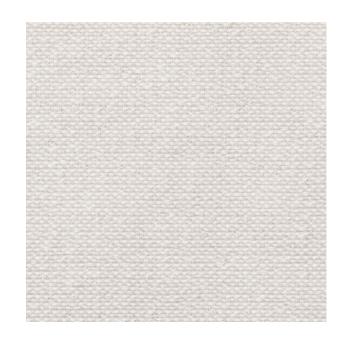

## TECHNICAL SPECIFICATION

SKU CODE: EL016

BOOK NAME: Elite

**BOOK NUMBER: EL** 

Brand: Sunbrella

**Care Instructions:** 

Colors Available: Beige

Composition: 97.5% Sunbrella Acrylic 2.5% Sunbrella

Polyester

**Design:** Texture

**Quality:** Acrylic

**Usage:** Outdoor Furnishings

Width: 140 CM

**GSM:** 437

**GLM:** 612

Martindayle Cycle: 42500 Double Rubs

Special Finish: Non-pfoa Soil Repellent Stain Repellent

Meets Ca 117-23 Sec. E Class 1