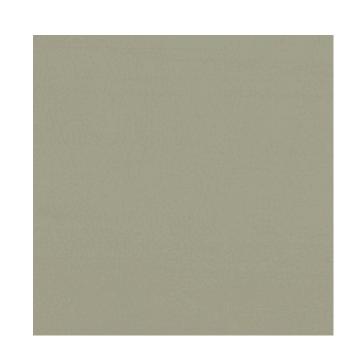

## TECHNICAL SPECIFICATION

**SKU CODE:** 915012

**BOOK NAME:** Kobe

**BOOK NUMBER: 915** 

**Brand:** York

Care Instructions: 30 🗡 🖂 🗵

**Colors Available:** Grey

Composition: 2% Pu 79% Pvc 19% Micro-fabric

**Design:** Texture

Quality: Leather

**Usage:** Upholstery Wall Covering Wall Paneling

Width: 140 CM

**GSM:** 630

**GLM:** 882

Martindayle Cycle: 50000

Special Finish: Fire Retardant