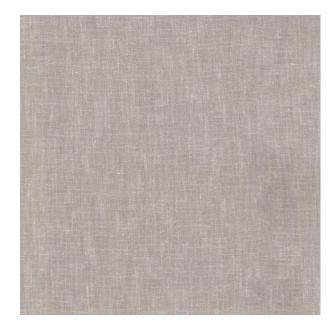

Composition: 10% Linen 60% Polyester 30% Cotton

**Design:** Texture

**Quality:** Linen

**Usage:** Curtains Drapery Blinds

Width: 140 CM

**GSM:** 218

**GLM:** 305

Martindayle Cycle: 42000