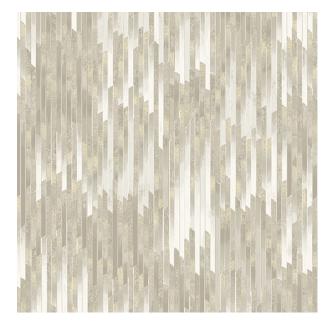

## **TECHNICAL SPECIFICATION**

SKU CODE: M1246 BOOK NAME: Chelsea BOOK NUMBER: MOD13

Brand: York

Care Instructions: 🖄 🗟 🔘 긢

Colors Available: Beige

Composition: 100% Polyester

Design: Abstract

Horizontal Pattern Repeat: 74 Cm

Quality: Jacquard

Usage: Drapery Soft Upholstery

Vertical Pattern Repeat: 95 Cm

Width: 140 CM

**GSM:** 333

**GLM:** 466

Martindayle Cycle: 36000

**Special Finish:** Passes The Usa Nfpa 260 Class 1 (ufac) And Cal 117-se And Bs5852 Source 0