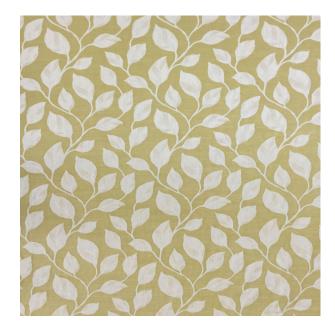

## TECHNICAL SPECIFICATION

**SKU CODE: 266003** 

**BOOK NAME:** Cambridge

**BOOK NUMBER: 266** 

**Brand:** York

Care Instructions: 🖼 🗴 🗔 🛛 🕑

Colors Available: Yellow

Composition: 67 % Polyester 33% Cotton

Design: Leaf

**Horizontal Pattern Repeat:** 34.8 Cm

Quality: Jacquard

**Usage:** Curtains Drapery Soft Upholstery

Vertical Pattern Repeat: 31 Cm

Width: 140 CM

**GSM:** 252

**GLM:** 353