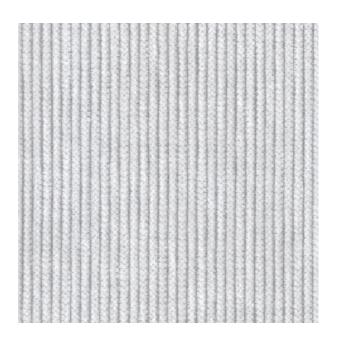

## TECHNICAL SPECIFICATION

SKU CODE: EL028

**BOOK NAME:** Elite

**BOOK NUMBER: EL** 

Brand: Sunbrella

Care Instructions:

**Colors Available:** Grey

Composition: 100% Sunbrella Acrylic

Design: Stripe

Quality: Acrylic

**Usage:** Outdoor Furnishings

Vertical Pattern Repeat: 0.76 Cm

Width: 140 CM

**GSM:** 368

**GLM:** 515

Martindayle Cycle: 100000 Double Rubs

Special Finish: Non-pfoa Soil Repellent Stain Repellent

Meets Ca 117-23 Sec. E Class 1