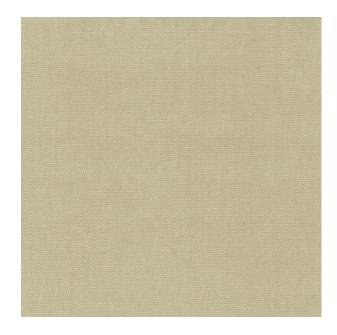

Colors Available: Beige

**Composition:** 100% Cotton

Design: Plain

Quality: Cotton

**Usage:** Curtains Upholstery Cushions

Width: 140 CM

**GSM:** 390

**GLM:** 546