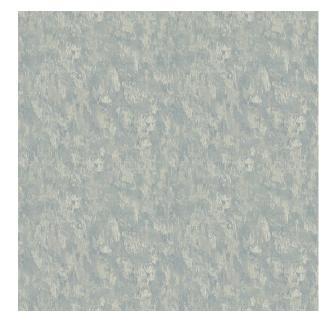

Colors Available: Blue

Composition: 100% Polyester

**Design:** Texture

**Horizontal Pattern Repeat: 34.5** 

**Quality:** Velvet

**Usage:** Drapery Soft Upholstery

**Vertical Pattern Repeat: 44** 

Width: 140 CM

**GSM:** 419

**GLM:** 587

Martindayle Cycle: 55000

Special Finish: Can Be Made Fr Upon Request With Moq

York can assure you that all its products are in accordance with the industrial textile standards. Each of our products is designed/produced to serve its purpose. We can assure you that each shipment is of premium quality. Be it fabric, leather or wall covering, York assures high quality for all its products when properly installed and maintained within the appropriate environments using appropriate cleaning methods.