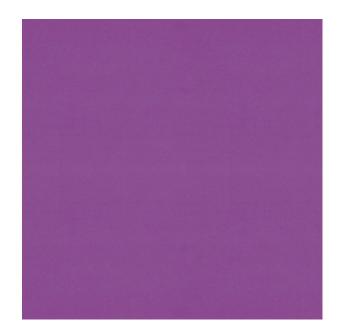

## TECHNICAL SPECIFICATION

**SKU CODE: 405059** 

**BOOK NAME:** Eclectic Satins

**BOOK NUMBER: 405** 

**Brand:** York

Care Instructions: 🖄 🔯 🕑 🐷 긆

Colors Available: Lavender

Composition: 100% Polyester