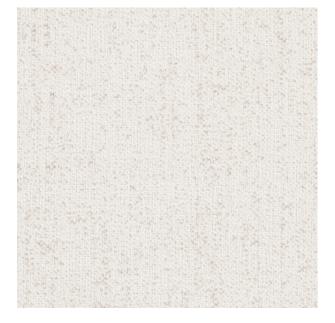

## **TECHNICAL SPECIFICATION**

SKU CODE: EL046 BOOK NAME: Elite BOOK NUMBER: EL

Brand: Sunbrella Care Instructions: Colors Available: Beige Composition: 100% Sunbrella Acrylic Design: Texture Quality: Acrylic Usage: Outdoor Furnishings Width: 140 CM GSM: 423 GLM: 592 Martindayle Cycle: =25000 Double Rubs