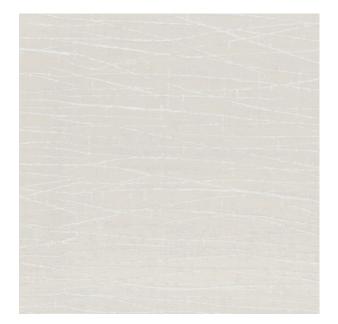

## **TECHNICAL SPECIFICATION**

SKU CODE: MA1430 BOOK NAME: Maison Conduit BOOK NUMBER: MA-XIX

Brand: York Care Instructions: A Rege Rege Colors Available: Beige Composition: 100% Polyester Design: Texture Horizontal Pattern Repeat: 37 Cm Quality: Jacquard Usage: Curtains Drapery Soft Upholstery Vertical Pattern Repeat: 24 Cm Width: 145 CM GSM: 255 GLM: 370 Martindayle Cycle: 28000