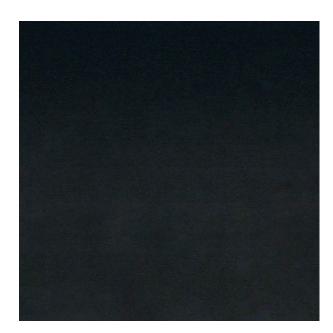

Colors Available: Black

Composition: 100% Polyester

Design: Plain

**Quality:** Velvet

**Usage:** Curtains Drapery Cushions

Width: 140 CM

**GSM:** 321

**GLM:** 450