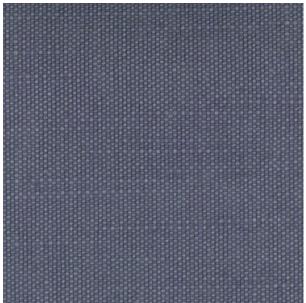

## **TECHNICAL SPECIFICATION**

SKU CODE: 224033 **BOOK NAME: Sumatra BOOK NUMBER: 224** 

Brand: York

Design: Plain

**GSM:** 420

**GLM:** 580

Care Instructions: (P) Colors Available: Blue Composition: 18% linen 43% Visc 14% Cotton 25% Poly Quality: Cotton **Usage:** Curtains Drapery Upholstery Width: 140 CM Martindayle Cycle: 40000 Special Finish: Teflon