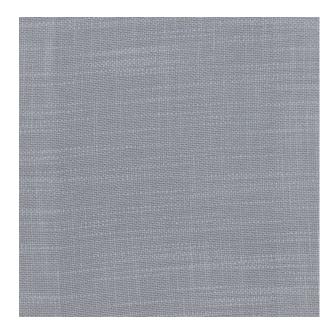

## TECHNICAL SPECIFICATION

**SKU CODE: 159047** 

**BOOK NAME: Elemento** 

**BOOK NUMBER: 159** 

**Brand:** York

Care Instructions:  $^{\widehat{M}} \times \overline{\mathbb{R}} \otimes \mathbb{R}$ 

Colors Available: Blue

Composition: 20% Polyester 80% Rayon

Design: Plain

Quality: Jacquard

**Usage:** Curtains Upholstery Cushions

Width: 140 CM

**GSM:** 390

**GLM:** 546

Martindayle Cycle: >30000