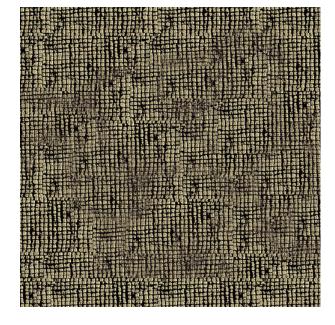

Colors Available: Black

Composition: 100% Polyester

**Design:** Abstract

**Horizontal Pattern Repeat:** 18.8 Cm

**Quality:** Velvet

**Usage:** Drapery Soft Upholstery

Vertical Pattern Repeat: 9.5 Cm

Width: 140 CM

**GSM:** 438

**GLM:** 613

Martindayle Cycle: 55000

Special Finish: Can Be Made Fr Upon Request With Moq

York can assure you that all its products are in accordance with the industrial textile standards. Each of our products is designed/produced to serve its purpose. We can assure you that each shipment is of premium quality. Be it fabric, leather or wall covering, York assures high quality for all its products when properly installed and maintained within the appropriate environments using appropriate cleaning methods.