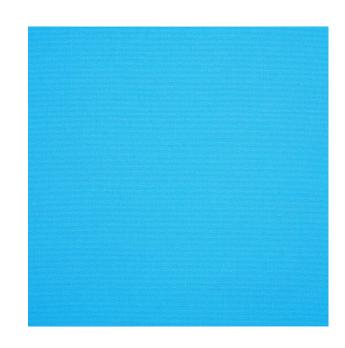

## TECHNICAL SPECIFICATION

SKU CODE: SEL081

**BOOK NAME:** Sunbrella Elements

**BOOK NUMBER: SBEL** 

Brand: Sunbrella

Care Instructions:

Colors Available: Blue

**Composition:** 100% Acrylic

Design: Plain

**Quality:** Acrylic

**Usage:** Upholstery Cushions Outdoor Furnishings

Width: 137 CM

Martindayle Cycle: 30000