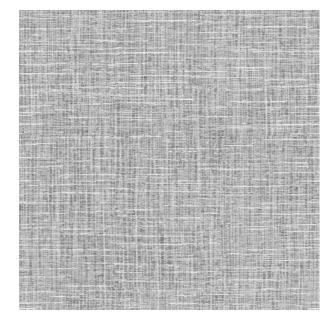

Colors Available: Beige

**Composition:** 35% Polyester 5% Polyamide 60% Cotton

**Design:** Texture

Quality: Jacquard

**Usage:** Curtains Upholstery Wall Covering

Width: 145 CM

**GSM:** 202

**GLM: 283** 