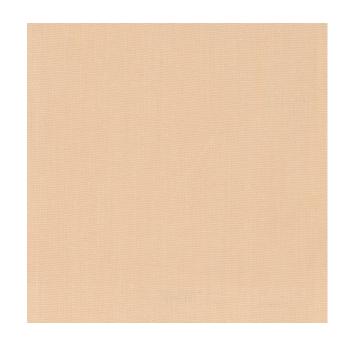

## TECHNICAL SPECIFICATION

**SKU CODE:** 810013

**BOOK NAME: Native** 

**BOOK NUMBER: 810** 

**Brand:** York

Care Instructions:  $^{\widehat{M}} \times \overline{\mathbb{R}} \otimes \mathbb{R}$ 

**Colors Available:** Beige

Composition: 52% Polyester 48% Cotton

Design: Plain

Quality: Cotton

**Usage:** Curtains Upholstery Cushions

Width: 140 CM

**GSM:** 225

**GLM:** 315

**Martindayle Cycle:** >=30000