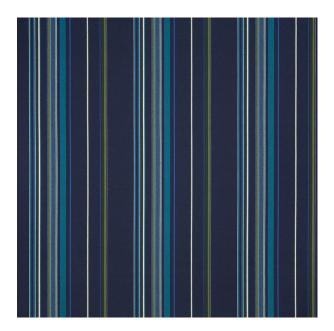

## **TECHNICAL SPECIFICATION**

SKU CODE: SEL139 BOOK NAME: Sunbrella Elements BOOK NUMBER: SBEL

Brand: Sunbrella Care Instructions: Colors Available: Blue Composition: 100% Acrylic Design: Stripe Horizontal Pattern Repeat: 22.53 Cm Quality: Acrylic Usage: Upholstery Cushions Outdoor Furnishings Width: 137 CM Martindayle Cycle: 30000