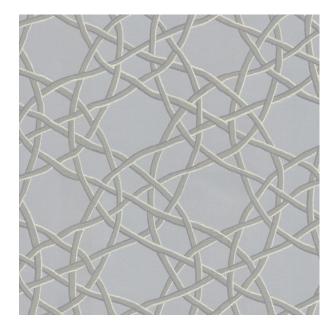

## **TECHNICAL SPECIFICATION**

SKU CODE: MA561 BOOK NAME: Maison Deep BOOK NUMBER: MA-X

Brand: York Care Instructions: A Repeater 23% Reverse 23% Rayon Colors Available: Grey Composition: 23% Cotton 54% Polyester 23% Rayon Design: Abstract Horizontal Pattern Repeat: 37 Cm Quality: Jacquard Usage: Curtains Drapery Soft Upholstery Vertical Pattern Repeat: 35 Cm Width: 145 CM GSM: 270 GLM: 392 Martindayle Cycle: 25000