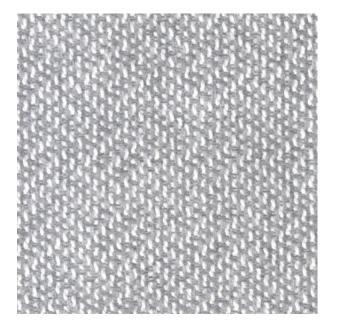

## **TECHNICAL SPECIFICATION**

SKU CODE: EL007 **BOOK NAME:** Elite BOOK NUMBER: EL

**Care Instructions:** 

Colors Available: Grey

Composition: 98.7% Sunbrella Acrylic 1.3% Sunbrella Polyester

Design: Herringbone

Horizontal Pattern Repeat: 36.58 Cm

Quality: Acrylic

**Usage:** Outdoor Furnishings

Vertical Pattern Repeat: 3.05 Cm

Width: 140 CM

**GSM:** 489

**GLM:** 685

Martindayle Cycle: 75000 Double Rubs