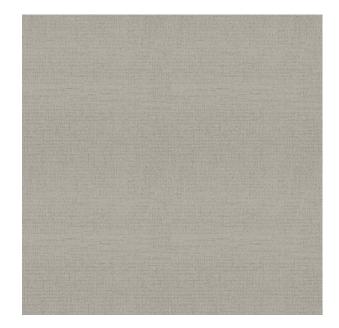

**Colors Available:** Grey

Composition: 100% Polyester

Design: Plain

Quality: Satin

**Usage:** Curtains Drapery Soft Upholstery

Width: 140 CM

**GSM:** 232

**GLM: 324** 